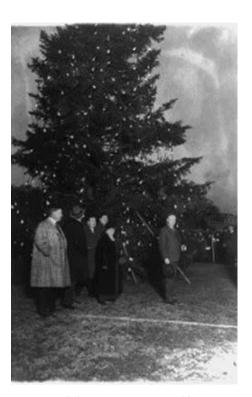

On Christmas Eve 1923, President Calvin Coolidge presided over the lighting of the National Christmas Tree with 3,000 electric lights.

At the time, the wiring of electric lights was very expensive, requiring the services of a wireman, the equivalent of our modern-day electrician. Some have estimated that lighting an average Christmas tree with electric lights before the turn of the century cost \$2,000 in today's dollars.