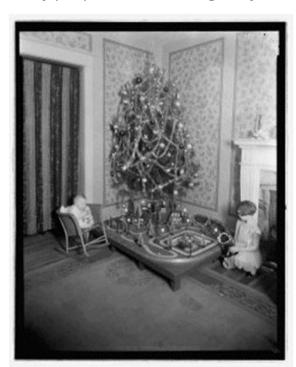

Two small children around a lighted Christmas tree sitting above a village complete with a train.

Some credit President Grover Cleveland with spurring the acceptance of indoor electric Christmas lights when in 1895 he asked for the White House family Christmas tree to be illuminated by hundreds of multicolored electric light bulbs.